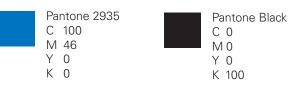

#### **Use of Color**

The official Teledyne CARIS corporate color is PMS 2935. There are four acceptable color combinations that have been provided for reproduction.

The blue logo and black logotype with the blue tagline is the primary logo signature arrangement.

All elements PMS 2935

All elements black

All elements white reversing out of solid color or black